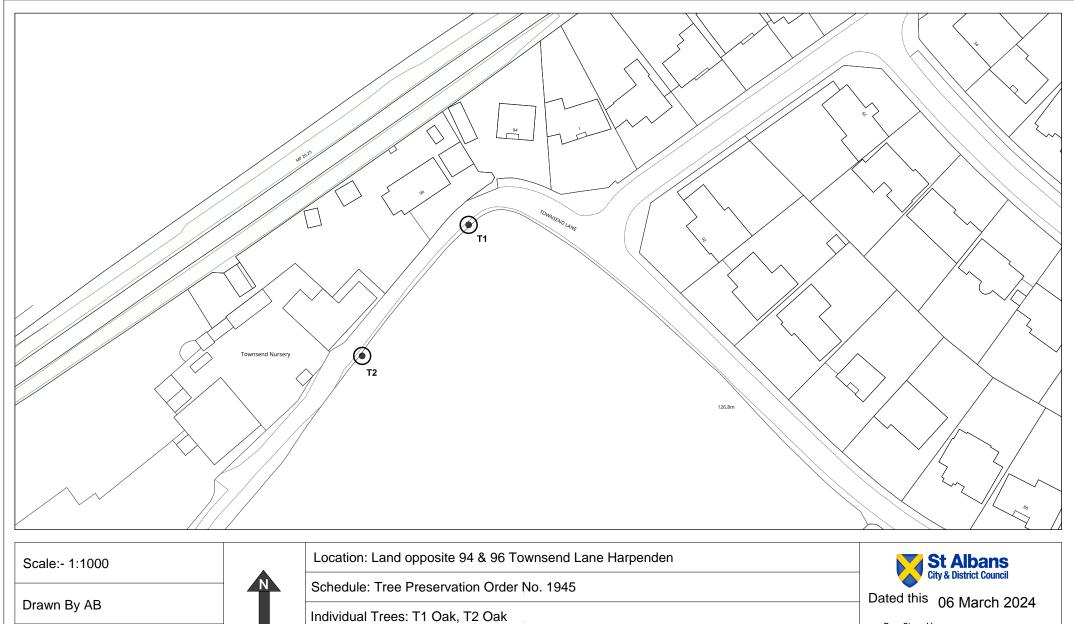

# Trees specified individually

(encircled in black on the map)

| `                           | 1 /                                                                        |                                               |
|-----------------------------|----------------------------------------------------------------------------|-----------------------------------------------|
| Reference on map            | Description                                                                | Situation                                     |
| [T1]                        | [Oak]                                                                      | [Field boundary opposite 96<br>Townsend Lane] |
| [T2]                        | [Oak]                                                                      | [Field boundary opposite Townsend Nursery]    |
| Trees specified by refere   | ence to an area                                                            |                                               |
| (within a dotted black line | on the map)                                                                |                                               |
| Reference on map            | Description                                                                | Situation                                     |
| [None]                      | [None]                                                                     |                                               |
| Groups of trees             |                                                                            |                                               |
| (within a broken black line | on the map)                                                                |                                               |
| Reference on map            | Description (including<br>number of trees of each<br>species in the group) | Situation                                     |
| [None]                      | [None]                                                                     |                                               |
| Woodlands                   |                                                                            |                                               |
| (within a continuous black  | line on the map)                                                           |                                               |
| Reference on map            | Description                                                                | Situation                                     |
| [None]                      | [None]                                                                     |                                               |
|                             |                                                                            |                                               |